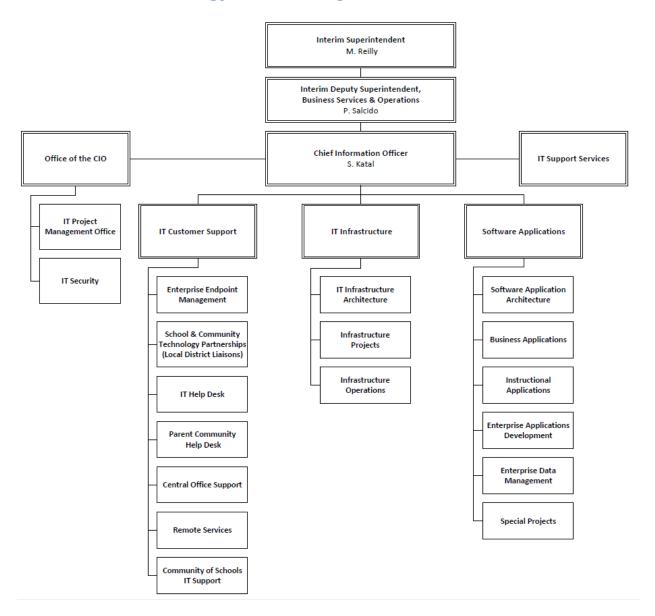

### **Information Technology Division Organization Chart\***

<sup>\*</sup>As of 12/2/21.