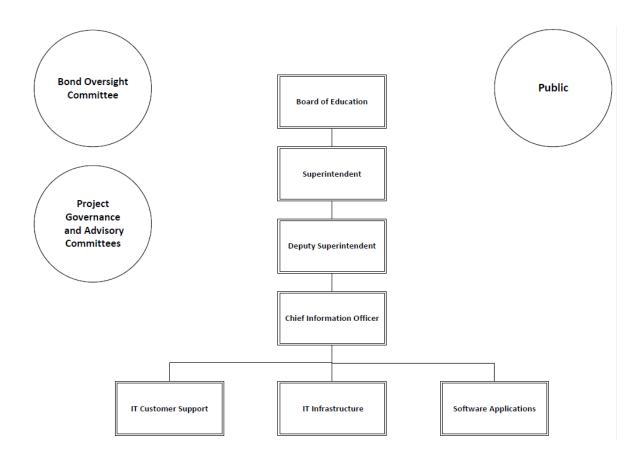

#### **ITD Organizational Overview**

#### **Board of Education**

The seven members elected to the Los Angeles Unified Board of Education (Board) are responsible for setting District policies, including those that guide the actions of ITD. The Board also provides approval during various stages of the projects executed by ITD.

#### Superintendent of Schools

The Superintendent of Schools, selected by the Board, is responsible for the District's day-to-day operations and execution of Board policy. As part of the Superintendent's Cabinet, the Chief Information Officer facilitates development and delivery of technological services and programs to support instruction and increased business operational efficiencies.

#### **Deputy Superintendent, Business Services and Operations**

The Deputy Superintendent, Business Services and Operations reports to the Superintendent of Schools and provides administrative direction to executives responsible for business, financial, human resources and information technology and provides advisement to Facilities executives on related matters.

#### **School Construction Bond Citizens' Oversight Committee**

As required under Los Angeles Unified voter-approved bond measures, the Board established a Bond Citizens' Oversight Committee (BOC) to review and advise the Board and staff on the efficacy of bond fund expenditures and program development. Committee members represent a broad constituency and provide an independent review of bond-funded programs. The BOC reviews every project funded by local bond measures including review of the project's budget, scope, and schedule, prior to action by the Board.

#### **Project Governance and Advisory Committees**

The District and ITD have established advisory and governance committees to prioritize and guide ITD projects. These entities also help to collect feedback on ITD projects and ensure projects are aligned to District and department goals.

#### **Information Technology Division Branches**

The Information Technology Division is responsible for supporting the District's instructional mission and operations through deployment of robust, user-friendly, and cost-effective technology solutions. ITD's five major branches are:

- The Office of the Chief Information Officer is comprised of the IT Project Management Office (PMO) and IT Security. The IT PMO is responsible for the development, distribution and maintenance of all project management processes, methodologies and tools. These strategies and best practice enable ITD to deliver its projects on time, within budget, and closely resembling the original project vision. IT Security is responsible for identifying IT security risks, developing policies, and implementing solutions to help protect the District's information systems and data.
- 2) IT Customer Support manages the IT Help Desk, Parent Community Help Desk, Community of Schools IT Support, and a host of other support groups to ensure that all Los Angeles Unified students, parents, and employees receive assistance promptly with empathy and first contact resolution at the forefront of every interaction. The branch offers remote support via telephone and chat, as well as in-person support at schools, offices, and Community of Schools Centers. The team provides field observations and assessments to all ITD teams, ensuring the continuity of telephone, internet, and radio connectivity across the district.
- 3) IT Infrastructure is responsible for all aspects of the District's IT infrastructure from conception and architecture (alignment with District goals), to design, engineering, testing, selection, implementation, and maintenance. Staff operate and support the technology infrastructure necessary for instruction, learning, and daily District business.
- 4) Software Applications is responsible for maintaining and supporting the applications necessary for daily instruction, learning, and business. Examples of student achievement and student support applications are Student Information, Cafeteria Management, and Library Management. Instructional support applications to improve business efficiencies include the enterprise resource planning system responsible for budget, payroll, procurement tracking, and other business functions.
- 5) **IT Support Services** provides IT asset management, software compliance, and cellular services for the District and supports all areas of the Division in finance, contracting/purchasing, human resources, audit, and other administrative areas.

### **Information Technology Division Organization Chart\***

<sup>\*</sup>As of 12/2/21.